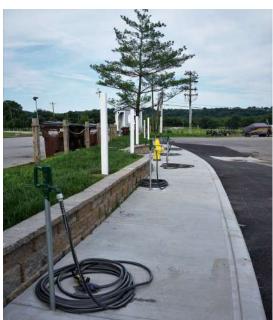

#### **OVERVIEW**

Located directly on the Ohio River with stunning views Utilizes industry's most powerful RV park reservation software 83 new full concrete slabs with concrete patios at each site Most sites will handle 45' motorhomes Magnificent Fire Pits - paved seating areas overlooking Ohio River

Convenient Bath-House with individual showers

Laundry room with washers and dryers

Coded gated entrance to the facility

Each site has 50-amps of power, water, picnic table

Pump-out on the property

Robust customer synergies with the boat owner crowd Launch ramp for vessels and kayaks