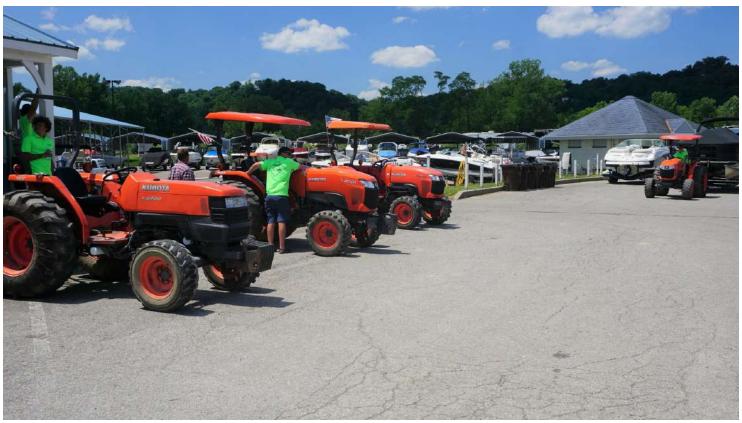

## **WELL-MAINTAINED EQUIPMENT**

Dockage for vessels up to approx. 60 feet

Fee-owned water basin with spacious ingress and egress

Storage structures in excellent condition

Well-maintained equipment and grounds

Vibrant boating community

No deferred maintenance beyond normal upkeep