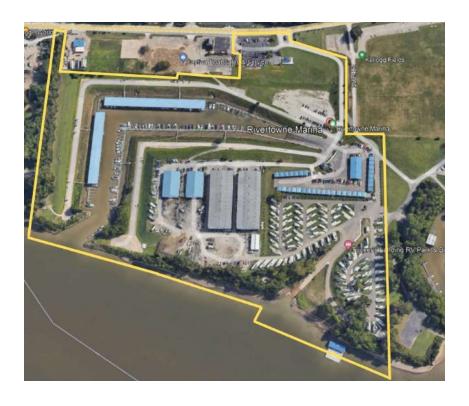

#### PROPERTY LAYOUT AND DETAILS

#### **PROPERTY LAYOUT ABOVE**

Property boundaries outlined above are approximate and must be determined with precision and a Buyer's survey. This facility is comprised of a massive marina and outstanding RV park.

#### **AERIAL MAP**