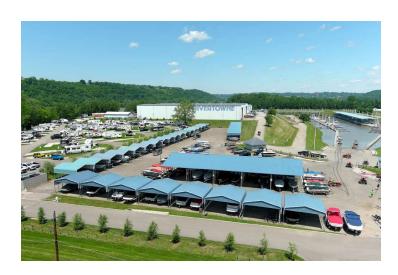

## PROPERTY INFORMATION

**EXECUTIVE SUMMARY** 

PROPERTY DESCRIPTION

52-ACRE MARINA & RV PARK ON THE OHIO RIVER

4 STORAGE BUILDINGS BOATS ON RACKS & TRAILERS

**OUTSTANDING DOCKAGE OPEN AND UNDER COVER** 

**WELL MAINTAINED EQUIPMENT** 

#### MASSIVE STORAGE CAPACITY - OVER 800 STORAGE SLIPS, SPACES, RACKS ON SITE

#### MASSIVE MARINA AND BOAT STORAGE FACILITY

#### **OVERVIEW**

Largest Dry Storage Marina in Cincinnati

Well-run by owners who care

Extraordinary customer base of loyal boating enthusiasts

Huge "On-The-Hard" and Wet Slip storage

44 Covered slips in the water (sold out - waiting list)