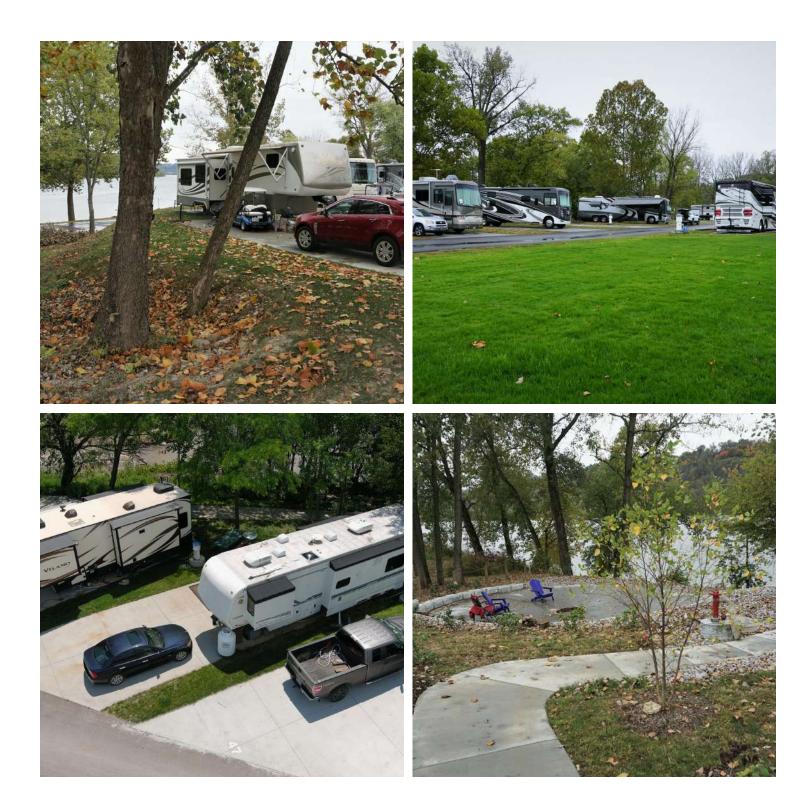

## **52-ACRE MARINA & RV PARK ON THE OHIO RIVER**

#### 4 METAL SHEDS W / BOATS ON RACKS & TRAILERS

## **OUTSTANDING DOCKAGE OPEN AND UNDER COVER**

## **WELL-MAINTAINED EQUIPMENT**

#### RAMP/BATH-HOUSE/WASHDOWN STATIONS

#### **INCLUDED ON PROPERTY - RV PARK**

#### **OVERVIEW**

Located directly on the Ohio River with stunning views Utilizes industry's most powerful RV park reservation software 83 new full concrete slabs with concrete patios at each site Most sites will handle 45' motorhomes Magnificent Fire Pits - paved seating areas overlooking Ohio River

Convenient Bath-House with individual showers

Laundry room with washers and dryers

Coded gated entrance to the facility

Each site has 50-amps of power, water, picnic table

Pump-out on the property

Robust customer synergies with the boat owner crowd Launch ramp for vessels and kayaks

## **TUCKER'S LANDING LAYOUT**

## **FULL AMENITIES AND METICULOUS GROUNDS**

## **FABULOUS VISTAS AND OPEN SPACE**

RIVERTOWNE MARINA 2