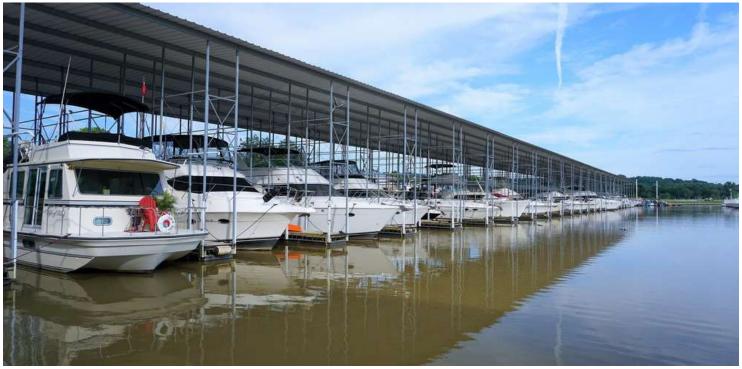

#### **OVERVIEW**

Largest Dry Storage Marina in Cincinnati

Well-run by owners who care

Extraordinary customer base of loyal boating enthusiasts

Huge "On-The-Hard" and Wet Slip storage

44 Covered slips in the water (sold out - waiting list)

80 Open wet slips capacity

3,000 gallon fuel tank (gasoline) for storage customers

Transferrable Liquor License for pre-packaged beer and wine

Convenient customer parking near vessels and docks

Floating docks with tall pilings to accommodate rising water

Dockage for vessels up to approx. 60 feet

Fee-owned water basin with spacious ingress and egress

Storage structures in excellent condition

Well-maintained equipment and grounds

Vibrant boating community

No deferred maintenance beyond normal upkeep

## **OUTSTANDING DOCKAGE OPEN AND UNDER COVER**