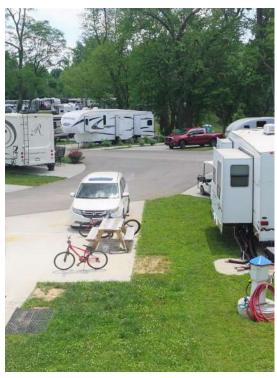

#### **OVERVIEW**

Located directly on the Ohio River with stunning views Utilizes industry's most powerful RV park reservation software 83 new full concrete slabs with concrete patios at each site Most sites will handle 45' motorhomes Magnificent Fire Pits - paved seating areas overlooking Ohio River

Convenient Bath-House with individual showers

Laundry room with washers and dryers

Coded gated entrance to the facility

Each site has 50-amps of power, water, picnic table

Pump-out on the property

Robust customer synergies with the boat owner crowd Launch ramp for vessels and kayaks