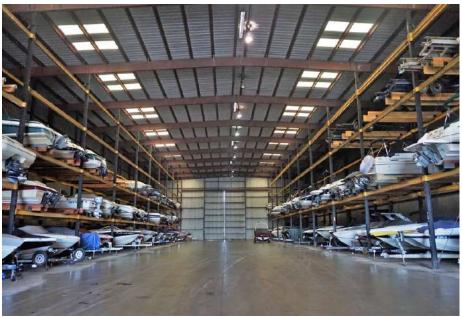

#### MASSIVE STORAGE CAPACITY - OVER 800 STORAGE SLIPS, SPACES, RACKS ON SITE

#### MASSIVE MARINA AND BOAT STORAGE FACILITY

240 Indoor racks capacity

168 Indoor winter on-trailer storage 2 buildings (sold out)

72 Covered "carport" boat sheds on trailers (sold out)

76 Outdoor "valet lot" (sold out)

150 Outdoor "valet" on the Hill

#### 4 METAL SHEDS W / BOATS ON RACKS & TRAILERS