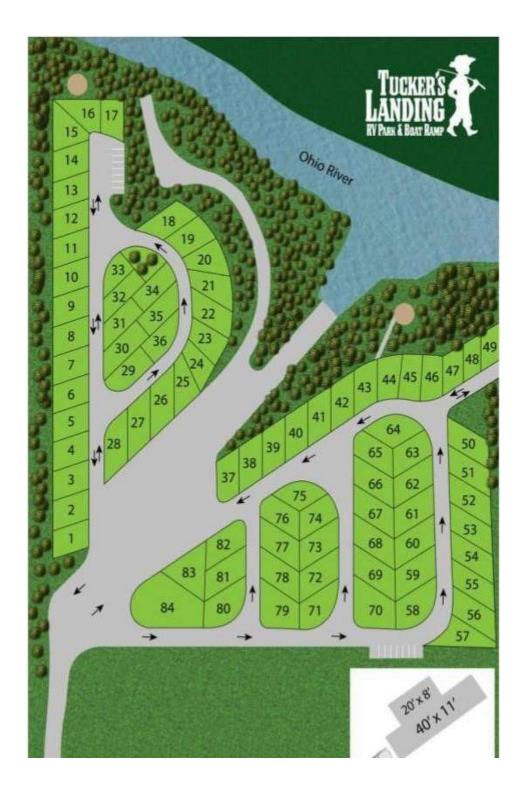

## **TUCKER'S LANDING LAYOUT**

#### PROPERTY LAYOUT AND DETAILS

#### **PROPERTY LAYOUT ABOVE**

Property boundaries outlined above are approximate and must be determined with precision and a Buyer's survey. This facility is comprised of a massive marina and outstanding RV park.