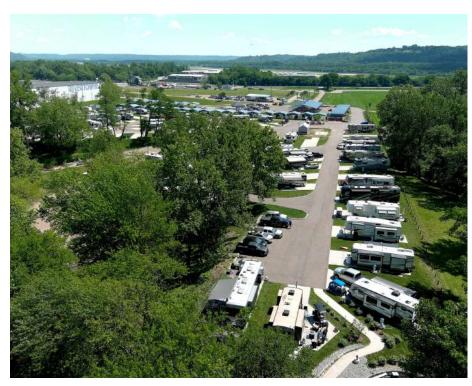

#### **OVERVIEW**

Located directly on the Ohio River with stunning views Utilizes industry's most powerful RV park reservation software 83 new full concrete slabs with concrete patios at each site Most sites will handle 45' motorhomes Magnificent Fire Pits - paved seating areas overlooking Ohio River

## **FULL AMENITIES AND METICULOUS GROUNDS**

## **FABULOUS VISTAS AND OPEN SPACE**

RIVERTOWNE MARINA 2