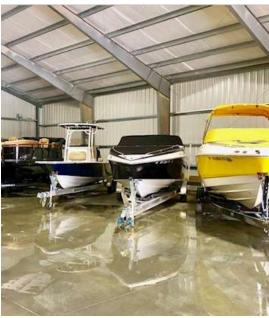

240 Indoor racks capacity

168 Indoor winter on-trailer storage 2 buildings (sold out)

72 Covered "carport" boat sheds on trailers (sold out)

76 Outdoor "valet lot" (sold out)

150 Outdoor "valet" on the Hill

80 Open wet slips capacity

3,000 gallon fuel tank (gasoline) for storage customers

Transferrable Liquor License for pre-packaged beer and wine

Convenient customer parking near vessels and docks

Floating docks with tall pilings to accommodate rising water

Dockage for vessels up to approx. 60 feet

Fee-owned water basin with spacious ingress and egress

Storage structures in excellent condition

Well-maintained equipment and grounds

Vibrant boating community

No deferred maintenance beyond normal upkeep