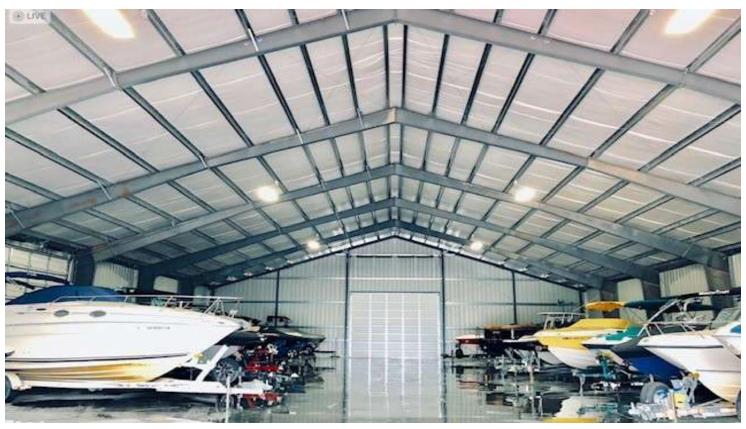

240 Indoor racks capacity

168 Indoor winter on-trailer storage 2 buildings (sold out)

72 Covered "carport" boat sheds on trailers (sold out)

76 Outdoor "valet lot" (sold out)

150 Outdoor "valet" on the Hill

#### 4 METAL SHEDS W / BOATS ON RACKS & TRAILERS