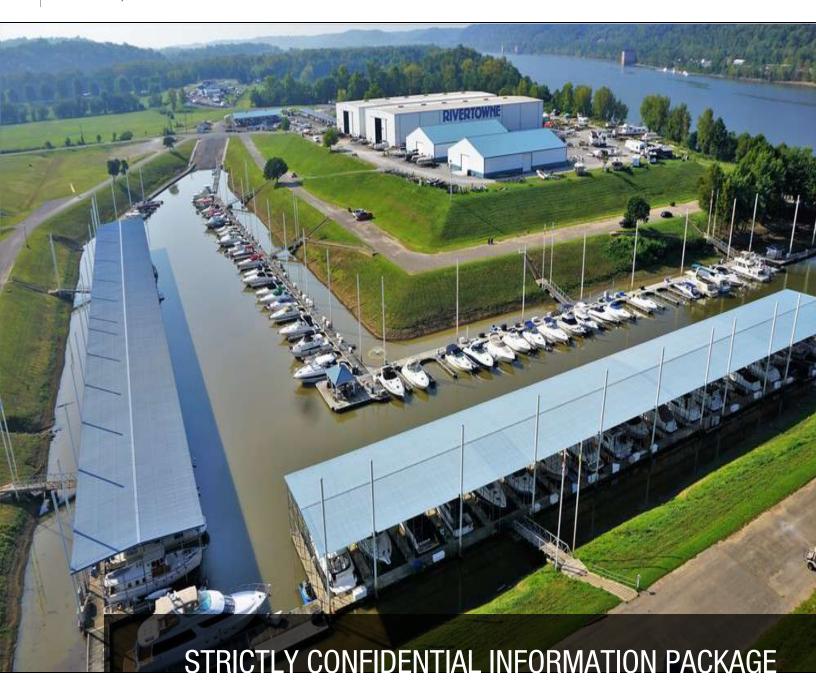

## **RIVERTOWNE MARINA & TUCKER'S LANDING**

CINCINNATI, OH

Rivertowne Marina & Tucker's Landing RV Park 2023

We obtained the information above from sources we believe to be reliable. However, we have not verified its accuracy and make no guarantee, warranty or representation about it. It is submitted subject to the possibility of errors, omissions, change of price, rental or other conditions, prior sale, lease or financing, or withdrawal without notice. We include projections, opinions, assumptions or estimates for example only, and they may not represent current or future performance of the property. You and your tax and legal advisors should conduct your own investigation of the property and transaction.

## PROPERTY INFORMATION

**EXECUTIVE SUMMARY** 

PROPERTY DESCRIPTION

52-ACRE MARINA & RV PARK ON THE OHIO RIVER

4 STORAGE BUILDINGS BOATS ON RACKS & TRAILERS

**OUTSTANDING DOCKAGE OPEN AND UNDER COVER** 

**WELL MAINTAINED EQUIPMENT** 

#### MASSIVE STORAGE CAPACITY - OVER 800 STORAGE SLIPS, SPACES, RACKS ON SITE

#### MASSIVE MARINA AND BOAT STORAGE FACILITY

#### **OVERVIEW**

Largest Dry Storage Marina in Cincinnati

Well-run by owners who care

Extraordinary customer base of loyal boating enthusiasts

Huge "On-The-Hard" and Wet Slip storage

44 Covered slips in the water (sold out - waiting list)