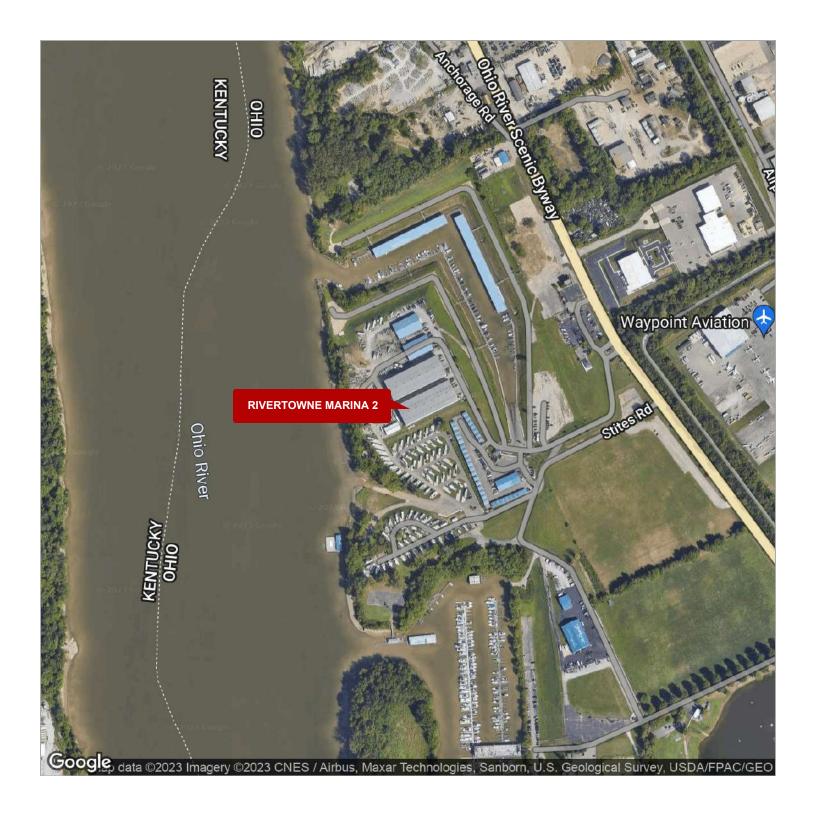

ficent Fire Pits - paved seating areas overlooking Ohio River

Convenient Bath-House with individual showers

Laundry room with washers and dryers

Coded gated entrance to the facility

Each site has 50-amps of power, water, picnic table

Pump-out on the property

Robust customer synergies with the boat owner crowd Launch ramp for vessels and kayaks



## **TUCKER'S LANDING LAYOUT**



## **FULL AMENITIES AND METICULOUS GROUNDS**







## **FABULOUS VISTAS AND OPEN SPACE**



RIVERTOWNE MARINA 2

# 2

## **LOCATION INFORMATION**

REGIONAL MAP

**LOCATION MAPS** 

**AERIAL MAP** 

RIVERTOWNE MARINA 2 2 | LOCATION INFORMATION

#### **REGIONAL MAP**



RIVERTOWNE MARINA 2 2 | LOCATION INFORMATION

#### **LOCATION MAPS**





RIVERTOWNE MARINA 2 2 | LOCATION INFORMATION

#### **AERIAL MAP**



# DEMOGRAPHICS 3

**DEMOGRAPHICS MAP** 

RIVERTOWNE MARINA 2 3 | DEMOGRAPHICS

#### **DEMOGRAPHICS MAP**



| Total population         221,822         688,315         1,189,743           Median age         37.5         37.9         38.7           Median age (male)         36.7         36.7         37.3           Median age (Female)         38.5         39.3         40.1           HOUSEHOLDS & INCOME         5 MILES         10 MILES         15 MILES           Total households         112,978         330,753         537,430           # of persons per HH         2.0         2.1         2.2           Average HH income         \$85,921         \$75,346         \$79,035           Average house value         \$224,599         \$187,892         \$184,498           ETHNICITY (%)         5 MILES