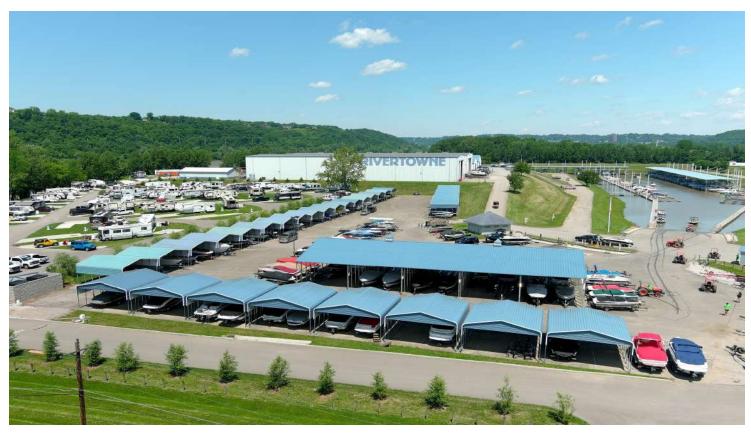

## **52-ACRE MARINA & RV PARK ON THE OHIO RIVER**

#### 4 METAL SHEDS W / BOATS ON RACKS & TRAILERS

## **OUTSTANDING DOCKAGE OPEN AND UNDER COVER**

#### MASSIVE STORAGE CAPACITY - OVER 800 STORAGE SLIPS, SPACES, RACKS ON SITE

#### MASSIVE MARINA AND BOAT STORAGE FACILITY