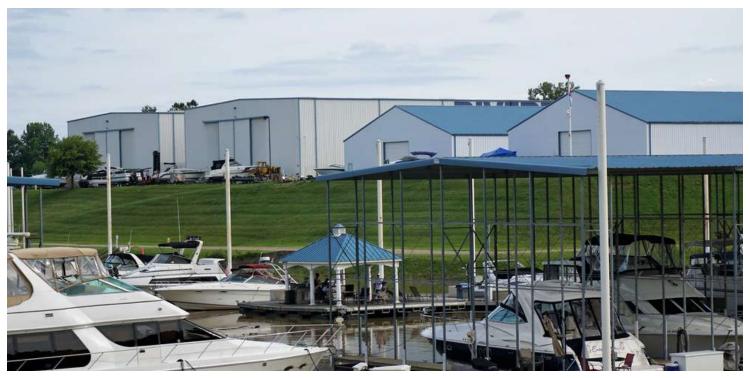

#### MASSIVE MARINA AND BOAT STORAGE FACILITY

## **52-ACRE MARINA & RV PARK ON THE OHIO RIVER**

#### 4 METAL SHEDS W / BOATS ON RACKS & TRAILERS