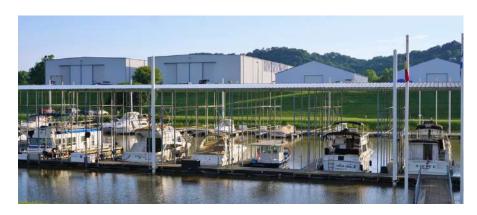

#### **OVERVIEW**

Largest Dry Storage Marina in Cincinnati

Well-run by owners who care

Extraordinary customer base of loyal boating enthusiasts

Huge "On-The-Hard" and Wet Slip storage

44 Covered slips in the water (sold out - waiting list)

80 Open wet slips capacity

3,000 gallon fuel tank (gasoline) for storage customers

Transferrable Liquor License for pre-packaged beer and wine

Convenient customer parking near vessels and docks

Floating docks with tall pilings to accommodate rising water

Dockage for vessels up to approx. 60 feet

Fee-owned water basin with spacious ingress and egress

Storage structures in excellent condition

Well-maintained equipment and grounds

Vibrant boating community

No deferred maintenance beyond normal upkeep